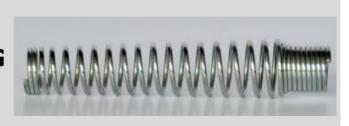

**MOTOR CABLE SPRING** 

49

**ACHINOS VIBRATING STICK Y-16** 

WITHOUT MOTOR:

A.WITH TUBE 1,40m

**B.WITH TUBE 2,00m** 

**C.WITH TUBE 2,50m** 

**ACHINOS VIBRATING STICK R-24** 