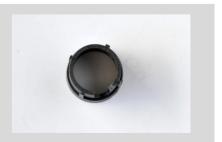

# **PARTS OF MOTOR 400W**

ROTARY CUP MOTOR

FAN CUP MOTOR

1 0 MOTOR FAN

ARMATURE OF MOTOR

CARBON BRUSH HOLDER

13 SET OF CARBON BRUSHES

1 4 MAGNET OF MOTOR

### **PARTS OF MOTOR 400W**

15 PLASTIC SHELL FOR MAGNET OF MOTOR

PLASTIC HANDLE OF MOTOR

CABLE HANDLE OF MOTOR

18 HANDLE OF MOTOR COMPLETE

CUP OF HANDLE OF MOTOR

COVER OF THERMAL SWITCH

SWITCH ON-OFF COVER