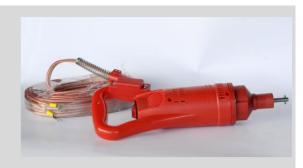

### **PARTS OF MOTOR 400W**

**A.MOTOR FOR VIBRATING STICK** 

**B.MOTOR FOR ROTARY STICK** 

2

GEAR UNIT FOR VIBRATING MOTOR COMPLETE

3

SET OF GEARS OF GEAR UNIT FOR VIBRATING MOTOR

4

# **PARTS OF MOTOR 400W**

ROTARY CUP MOTOR

FAN CUP MOTOR

1 0 MOTOR FAN

ARMATURE OF MOTOR

CARBON BRUSH HOLDER

13 SET OF CARBON BRUSHES

1 4 MAGNET OF MOTOR

### **PARTS OF MOTOR 400W**

15 PLASTIC SHELL FOR MAGNET OF MOTOR

PLASTIC HANDLE OF MOTOR

CABLE HANDLE OF MOTOR

18 HANDLE OF MOTOR COMPLETE

CUP OF HANDLE OF MOTOR

COVER OF THERMAL SWITCH

SWITCH ON-OFF COVER