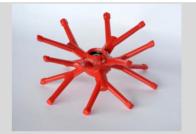

TILE FOR VIBRATING STICK COMPLETE

**T3** ELASTIC RUBBER STICK 12MM

SET OF NESTS FOR VIBRATING STICK

A. ACHINOS Y-16
B. ACHINOS R-24
C. VIDDATING NT/

**CAM COMPLETE FOR** 

A. ACHINOS Y-16

C. VIBRATING "T"

A.FOR ACHINOS Y-16
B.FOR ACHINOS R-24

**SPACER CAMS** 

**C.FOR VIBRATING "T"** 

- ACHINOS Y-16 - ACHINOS R-24 - VIBRATING<<T>>