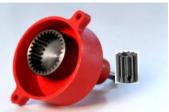

### **PARTS OF MOTOR 400W**

**A.MOTOR FOR VIBRATING STICK** 

**B.MOTOR FOR ROTARY STICK** 

2

GEAR UNIT FOR VIBRATING MOTOR COMPLETE

3

SET OF GEARS OF GEAR UNIT FOR VIBRATING MOTOR

4

CENTRAL GEAR OF GEAR UNIT FOR VIBRATING MOTOR

5

GEAR UNIT FOR ROTARY MOTOR COMPLETE

6

SET OF GEARS OF GEAR UNIT FOR ROTARY MOTOR

7

CENTRAL GEAR OF GEAR UNIT FOR ROTARY MOTOR