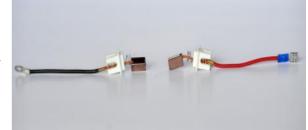

# **PARTS OF MOTOR 400W**

ROTARY CUP MOTOR

FAN CUP MOTOR

1 0 MOTOR FAN

ARMATURE OF MOTOR

CARBON BRUSH HOLDER

13 SET OF CARBON BRUSHES

1 4 MAGNET OF MOTOR