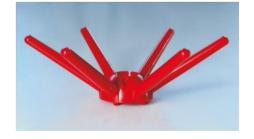

### **PARTS OF MOTOR 400W**

**A.MOTOR FOR VIBRATING STICK** 

**B.MOTOR FOR ROTARY STICK** 

2

GEAR UNIT FOR VIBRATING MOTOR COMPLETE

3

SET OF GEARS OF GEAR UNIT FOR VIBRATING MOTOR

4