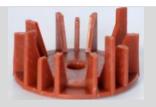

# **PARTS OF MOTOR 250W**

29

- A. MOTOR FOR VIBRATING STICK
- **B.** MOTOR FOR VIBRATING STICK FOR BATTERY USE

**A.** SHELL OF MOTOR

B. GEAR UNIT FOR PULSE MOTOR COMPLETE

**SET OF GEARS OF GEAR UNIT** FOR VIBRATING MOTOR

CENTRAL GEAR OF GEAR FOR VIBRATING MOTOR **CENTRAL GEAR OF GEAR UNIT** 

**CUP FOR GEAR UNIT FOR VIBRATING MOTOR** 

**MOTOR FAN** 