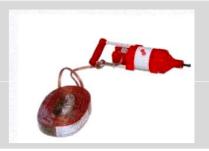

### **PARTS OF MOTOR 400W**

**A.MOTOR FOR VIBRATING STICK** 

**B.MOTOR FOR ROTARY STICK** 

2

GEAR UNIT FOR VIBRATING MOTOR COMPLETE

3

SET OF GEARS OF GEAR UNIT FOR VIBRATING MOTOR

4