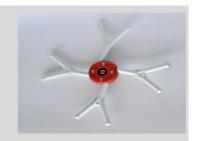

**WITHOUT MOTOR:** 

A.WITH TUBE 1,40m

**B.WITH TUBE 2,00m** 

C.WITH TUBE 2,50m

**VIBRATING "T" STICK** 

**WITHOUT MOTOR:** 

A.WITH TUBE 1,40m

**B.WITH TUBE 2,00m** 

**C.WITH TUBE 2,50m** 

53

STRAIGHT VIBRATING STICK WITHOUT MOTOR

54

**ROTARY "T" STICK** WITHOUT MOTOR

A.WITH TUBE 1,40m

**B.WITH TUBE 2,00m** 

**C.WITH TUBE 2,50m** 