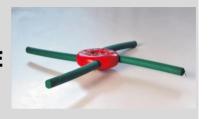

**C.WITH TUBE 2,50m** 

53

STRAIGHT VIBRATING STICK WITHOUT MOTOR

54

**ROTARY "T" STICK** WITHOUT MOTOR

A.WITH TUBE 1,40m

**B.WITH TUBE 2,00m** 

**C.WITH TUBE 2,50m** 