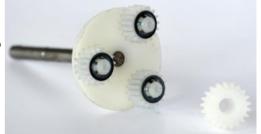

### **PARTS OF MOTOR 400W**

**A.MOTOR FOR VIBRATING STICK** 

**B.MOTOR FOR ROTARY STICK** 

2

GEAR UNIT FOR VIBRATING MOTOR COMPLETE

3

SET OF GEARS OF GEAR UNIT FOR VIBRATING MOTOR

4

CENTRAL GEAR OF GEAR UNIT FOR VIBRATING MOTOR

5

GEAR UNIT FOR ROTARY MOTOR COMPLETE

6

SET OF GEARS OF GEAR UNIT FOR ROTARY MOTOR

7

CENTRAL GEAR OF GEAR UNIT FOR ROTARY MOTOR