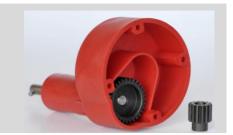

### **PARTS OF MOTOR 400W**

**A.MOTOR FOR VIBRATING STICK** 

**B.MOTOR FOR ROTARY STICK** 

2

GEAR UNIT FOR VIBRATING MOTOR COMPLETE

3

SET OF GEARS OF GEAR UNIT FOR VIBRATING MOTOR

4

CENTRAL GEAR OF GEAR UNIT FOR VIBRATING MOTOR

5

GEAR UNIT FOR ROTARY MOTOR COMPLETE

6

SET OF GEARS OF GEAR UNIT FOR ROTARY MOTOR

7

CENTRAL GEAR OF GEAR UNIT FOR ROTARY MOTOR