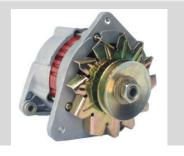

### **PARTS OF 12V DC**

83 DYNAMO 12V/70A

84 VOLTAGE REGULATOR

85 DYNAMO CABLES SET

8 A.RED TERMINAL
B.BLACK TERMINAL

87 BRIDGE COPPER TERMINAL

88 MOTOR PULLEY

89 BELT DRIVE DYNAMO