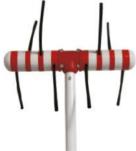

**C.WITH TUBE 2,50m** 

53

STRAIGHT VIBRATING STICK WITHOUT MOTOR

54

**ROTARY "T" STICK** WITHOUT MOTOR

A.WITH TUBE 1,40m

**B.WITH TUBE 2,00m** 

**C.WITH TUBE 2,50m** 