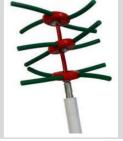

**WITHOUT MOTOR:** 

A.WITH TUBE 1,40m

**B.WITH TUBE 2,00m** 

C.WITH TUBE 2,50m

**VIBRATING "T" STICK** 

**WITHOUT MOTOR:** 

A.WITH TUBE 1,40m

**B.WITH TUBE 2,00m** 

**C.WITH TUBE 2,50m** 

53

STRAIGHT VIBRATING STICK WITHOUT MOTOR

54

**ROTARY "T" STICK** WITHOUT MOTOR

A.WITH TUBE 1,40m

**B.WITH TUBE 2,00m** 

**C.WITH TUBE 2,50m** 