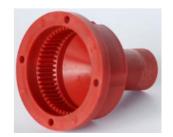

# **PARTS OF MOTOR 250W**

29

- A. MOTOR FOR VIBRATING STICK
- **B.** MOTOR FOR VIBRATING STICK FOR BATTERY USE

**A.** SHELL OF MOTOR

B. GEAR UNIT FOR PULSE MOTOR COMPLETE

**SET OF GEARS OF GEAR UNIT** FOR VIBRATING MOTOR