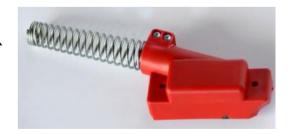

**MOTOR CABLE SPRING** 

49

**ACHINOS VIBRATING STICK Y-16** 

WITHOUT MOTOR:

A.WITH TUBE 1,40m

**B.WITH TUBE 2,00m** 

**C.WITH TUBE 2,50m** 

**ACHINOS VIBRATING STICK R-24** 