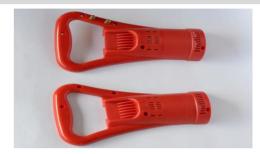

### **PARTS OF MOTOR 400W**

15 PLASTIC SHELL FOR MAGNET OF MOTOR

PLASTIC HANDLE OF MOTOR

CABLE HANDLE OF MOTOR

18 HANDLE OF MOTOR COMPLETE

CUP OF HANDLE OF MOTOR

COVER OF THERMAL SWITCH

SWITCH ON-OFF COVER