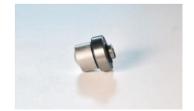

# **PARTS OF MOTOR 250W**

29

- A. MOTOR FOR VIBRATING STICK
- **B.** MOTOR FOR VIBRATING STICK FOR BATTERY USE

**A.** SHELL OF MOTOR

B. GEAR UNIT FOR PULSE MOTOR COMPLETE

**SET OF GEARS OF GEAR UNIT** FOR VIBRATING MOTOR

CENTRAL GEAR OF GEAR FOR VIBRATING MOTOR **CENTRAL GEAR OF GEAR UNIT** 

**CUP FOR GEAR UNIT FOR VIBRATING MOTOR** 

**MOTOR FAN** 