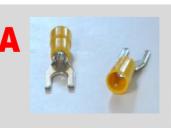

T OF GEARS OF GEAR UNIT FOR ROTARY MOTOR



7

CENTRAL GEAR OF GEAR UNIT FOR ROTARY MOTOR



# **PARTS OF MOTOR 400W**

ROTARY CUP MOTOR



FAN CUP MOTOR



1 0 MOTOR FAN



ARMATURE OF MOTOR



CARBON BRUSH HOLDER



13 SET OF CARBON BRUSHES



1 4 MAGNET OF MOTOR



### **PARTS OF MOTOR 400W**

15 PLASTIC SHELL FOR MAGNET OF MOTOR



PLASTIC HANDLE OF MOTOR



CABLE HANDLE OF MOTOR



18 HANDLE OF MOTOR COMPLETE



CUP OF HANDLE OF MOTOR



COVER OF THERMAL SWITCH



SWITCH ON-OFF COVER



# **PARTS OF MOTOR 400W&250W**

22 SWITCH ON-OFF COMPLETE



23 SWITCH ON-OFF WITH CABLES AND PLUGS



24 SWITCH ON-OFF



25 THERMAL SWITCH AIRPAX



A.CABLE 15m 2X3 WITH FORK
B.CABLE 20m 2X3 WITH FORK



27 CABLE 15m 2X3 WITH CLAMPS



A. TERMINAL FORK (package 100 items)

B. TERMINAL CLAMP

(pair)





# **PARTS OF MOTOR 250W**

29

- A. MOTOR FOR VIBRATING STICK
- **B.** MOTOR FOR VIBRATING STICK FOR BATTERY USE



**A.** SHELL OF MOTOR



B. GEAR UNIT FOR PULSE MOTOR COMPLETE



**SET OF GEARS OF GEAR UNIT** FOR VIBRATING MOTOR



CENTRAL GEAR OF GEAR FOR VIBRATING MOTOR **CENTRAL GEAR OF GEAR UNIT** 



**CUP FOR GEAR UNIT FOR VIBRATING MOTOR** 



**MOTOR FAN** 



### **PARTS OF MOTOR 250W**

35

GEAR UNIT FOR BATTERY
VIBRATING STICK COMPLETE
(connection speed 2/1)



36

SET OF GEARS UNIT FOR BATTERY VIBRATING STICK (connection speed 2/1)



37

CENTRAL GEAR OF GEAR UNIT FOR BATTERY VIBRATING STICK (connection speed 2/1)



38

GEAR UNIT FOR VIBRATING STICK COMPLETE (connection speed 2,5/1)



39

SET OF GEAR OF GEAR UNIT FOR VIBRATING STICK (connection speed 2,5/1)



40

CENT