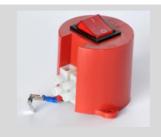

### **PARTS OF MOTOR 400W**

15 PLASTIC SHELL FOR MAGNET OF MOTOR

PLASTIC HANDLE OF MOTOR

CABLE HANDLE OF MOTOR

18 HANDLE OF MOTOR COMPLETE

CUP OF HANDLE OF MOTOR

COVER OF THERMAL SWITCH

SWITCH ON-OFF COVER

# **PARTS OF MOTOR 400W&250W**

22 SWITCH ON-OFF COMPLETE

23 SWITCH ON-OFF WITH CABLES AND PLUGS

24 SWITCH ON-OFF

25 THERMAL SWITCH AIRPAX

A.CABLE 15m 2X3 WITH FORK
B.CABLE 20m 2X3 WITH FORK

27 CABLE 15m 2X3 WITH CLAMPS