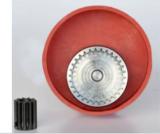

# **PARTS OF MOTOR 250W**

29

- A. MOTOR FOR VIBRATING STICK
- **B.** MOTOR FOR VIBRATING STICK FOR BATTERY USE

**A.** SHELL OF MOTOR

B. GEAR UNIT FOR PULSE MOTOR COMPLETE

**SET OF GEARS OF GEAR UNIT** FOR VIBRATING MOTOR

CENTRAL GEAR OF GEAR FOR VIBRATING MOTOR **CENTRAL GEAR OF GEAR UNIT** 

**CUP FOR GEAR UNIT FOR VIBRATING MOTOR** 

**MOTOR FAN** 