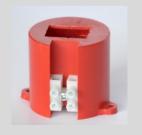

### **PARTS OF MOTOR 400W**

15 PLASTIC SHELL FOR MAGNET OF MOTOR

PLASTIC HANDLE OF MOTOR

CABLE HANDLE OF MOTOR

18 HANDLE OF MOTOR COMPLETE

CUP OF HANDLE OF MOTOR

COVER OF THERMAL SWITCH

SWITCH ON-OFF COVER