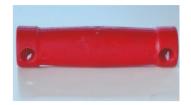

58 SUPPORT AXIS

59 COUPLING ROD

60 CLAMP

61 SADDLE "T"

SET OF STEEL GEARS "T"

B. <<T>>Y-16 ACHINOS AXIS
C. <<T>>VIBRATING AXIS

A. <<T>> ACHINOS AXIS

D. <<T>>ROTARY AXIS