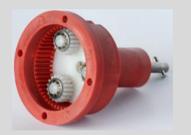

# **PARTS OF MOTOR 400W**

ROTARY CUP MOTOR

FAN CUP MOTOR

1 0 MOTOR FAN

ARMATURE OF MOTOR

CARBON BRUSH HOLDER

13 SET OF CARBON BRUSHES

1 4 MAGNET OF MOTOR