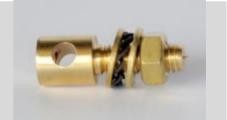

### **PARTS OF MOTOR 250W**

42

**ARMATURE OF MOTOR** 

CARBON BRUSH HOLDER COMPLETE

SET OF CARBON BRUSHES

**CARBON BRUSH HOLDER** 

**MOTOR CABLE CONNECTOR** 

**MOTOR CABLE CONNECTOR** MOTOR CABLE COMPLETE

**MOTOR CABLE SPRING** 

49

**ACHINOS VIBRATING STICK Y-16** 

WITHOUT MOTOR:

A.WITH TUBE 1,40m

**B.WITH TUBE 2,00m** 

**C.WITH TUBE 2,50m** 

**ACHINOS VIBRATING STICK R-24** 