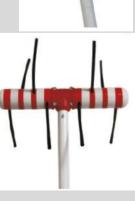

**C.WITH TUBE 2,50m** 

53

STRAIGHT VIBRATING STICK WITHOUT MOTOR

54

**ROTARY "T" STICK** WITHOUT MOTOR

A.WITH TUBE 1,40m

**B.WITH TUBE 2,00m** 

**C.WITH TUBE 2,50m** 