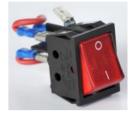

# **PARTS OF MOTOR 400W&250W**

22 SWITCH ON-OFF COMPLETE

23 SWITCH ON-OFF WITH CABLES AND PLUGS

24 SWITCH ON-OFF

25 THERMAL SWITCH AIRPAX

A.CABLE 15m 2X3 WITH FORK
B.CABLE 20m 2X3 WITH FORK

27 CABLE 15m 2X3 WITH CLAMPS