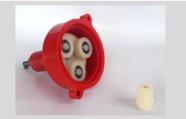

### **PARTS OF MOTOR 400W**

**A.MOTOR FOR VIBRATING STICK** 

**B.MOTOR FOR ROTARY STICK** 

2

GEAR UNIT FOR VIBRATING MOTOR COMPLETE

3

SET OF GEARS OF GEAR UNIT FOR VIBRATING MOTOR

4

CENTRAL GEAR OF GEAR UNIT FOR VIBRATING MOTOR

5

GEAR UNIT FOR ROTARY MOTOR COMPLETE

6

SET OF GEARS OF GEAR UNIT FOR ROTARY MOTOR

7

CENTRAL GEAR OF GEAR UNIT FOR ROTARY MOTOR