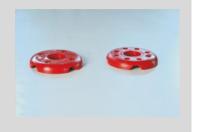

VIBRATING STRAIGHT AXIS

65 ACHINOS SPARE Y-16 COMPLETE

66 ACHINOS SPARE Y-16

6 ACHINOS CAM LINK Y-16

6 ACHINOS SPARE R-24

ACHINOS CAM LINK R-24

TILE FOR VIBRATING STICK Y-16 **COMPLETE** 

PLASTIC ELASTIC STICK Y-16

TILE FOR VIBRATING STICK COMPLETE

**T3** ELASTIC RUBBER STICK 12MM

SET OF NESTS FOR VIBRATING STICK

A. ACHINOS Y-16
B. ACHINOS R-24
C. VIDDATING NT/

**CAM COMPLETE FOR** 

A. ACHINOS Y-16

C. VIBRATING "T"

A.FOR ACHINOS Y-16
B.FOR ACHINOS R-24