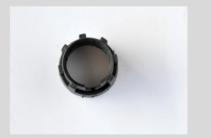

# **PARTS OF MOTOR 400W**

ROTARY CUP MOTOR

FAN CUP MOTOR

1 0 MOTOR FAN

ARMATURE OF MOTOR

CARBON BRUSH HOLDER

13 SET OF CARBON BRUSHES

1 4 MAGNET OF MOTOR

### **PARTS OF MOTOR 400W**

15 PLASTIC SHELL FOR MAGNET OF MOTOR

PLASTIC HANDLE OF MOTOR

CABLE HANDLE OF MOTOR

18 HANDLE OF MOTOR COMPLETE

CUP OF HANDLE OF MOTOR

COVER OF THERMAL SWITCH

SWITCH ON-OFF COVER