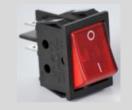

# **PARTS OF MOTOR 400W&250W**

22 SWITCH ON-OFF COMPLETE

23 SWITCH ON-OFF WITH CABLES AND PLUGS

24 SWITCH ON-OFF

25 THERMAL SWITCH AIRPAX

A.CABLE 15m 2X3 WITH FORK
B.CABLE 20m 2X3 WITH FORK

27 CABLE 15m 2X3 WITH CLAMPS